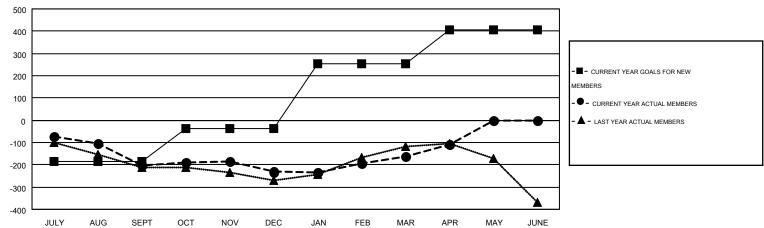

## GOALS AND ACTUAL MEMBERS CUMULATIVE

| DROPPED CLUBS: 3  DROPPED MEMBERS             | 334 CLUBS OF 546 ADDED 1 OR MORE NEW MEMBERS |                                                             | 5 (73.79%)<br>8 (26.21%) |
|-----------------------------------------------|----------------------------------------------|-------------------------------------------------------------|--------------------------|
| DECEASED 1 CLUB CANCELLED OTHER 1,0 TOTAL 1,2 | CLICK HERE FOR HEALTH ASSESSMENT DATA        | FAMILY UNIT MEMBERS HEAD OF HOUSEHOLD NON-HEAD OF HOUSEHOLD | 2,361<br>1,153<br>1,208  |

## Multiple District A

GMT: TERRY GRAHAM

LOCATION: ONTARIO

GMT CA 2

|                       |                  | Clubs     |                  |                  |                       |                    | Members                                |                    |                  |
|-----------------------|------------------|-----------|------------------|------------------|-----------------------|--------------------|----------------------------------------|--------------------|------------------|
| RESULTS FOR 2014-2015 |                  |           |                  |                  | RESULTS FOR 2014-2015 |                    |                                        |                    |                  |
| QUARTER               | NEW CLUB<br>GOAL | NEW CLUBS | DROPPED<br>CLUBS | NET<br>GAIN/LOSS | QUARTER               | NEW MEMBER<br>GOAL | CHARTER AND<br>NEW<br>MEMBERS<br>ADDED | DROPPED<br>MEMBERS | NET<br>GAIN/LOSS |
| JULY/AUG/SEPT         | 0                | 1         | 2                | -1               | JULY/AUG/SEPT         | -184               | 153                                    | 354                | -201             |
| OCT/NOV/DEC           | 3                | 1         | 0                | 1                | OCT/NOV/DEC           | 145                | 411                                    | 442                | -31              |
| JAN/FEB/MAR           | 7                | 2         | 1                | 1                | JAN/FEB/MAR           | 292                | 387                                    | 317                | 70               |
| APR/MAY/JUNE          | 3                | 0         | 0                | 0                | APR/MAY/JUNE          | 155                | 142                                    | 88                 | 54               |