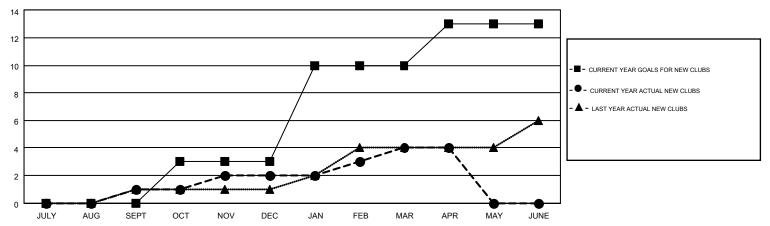

## GOALS AND ACTUAL NEW CLUBS CUMULATIVE

## Multiple District A

GMT: TERRY GRAHAM

LOCATION: ONTARIO

GMT CA 2

|                       |                  | Clubs     |                  |                  |                       |                    | Members                                |                    |                  |
|-----------------------|------------------|-----------|------------------|------------------|-----------------------|--------------------|----------------------------------------|--------------------|------------------|
| RESULTS FOR 2014-2015 |                  |           |                  |                  | RESULTS FOR 2014-2015 |                    |                                        |                    |                  |
| QUARTER               | NEW CLUB<br>GOAL | NEW CLUBS | DROPPED<br>CLUBS | NET<br>GAIN/LOSS | QUARTER               | NEW MEMBER<br>GOAL | CHARTER AND<br>NEW<br>MEMBERS<br>ADDED | DROPPED<br>MEMBERS | NET<br>GAIN/LOSS |
| JULY/AUG/SEPT         | 0                | 1         | 2                | -1               | JULY/AUG/SEPT         | -184               | 153                                    | 354                | -201             |
| OCT/NOV/DEC           | 3                | 1         | 0                | 1                | OCT/NOV/DEC           | 145                | 411                                    | 442                | -31              |
| JAN/FEB/MAR           | 7                | 2         | 1                | 1                | JAN/FEB/MAR           | 292                | 387                                    | 317                | 70               |
| APR/MAY/JUNE          | 3                | 0         | 0                | 0                | APR/MAY/JUNE          | 155                | 142                                    | 88                 | 54               |